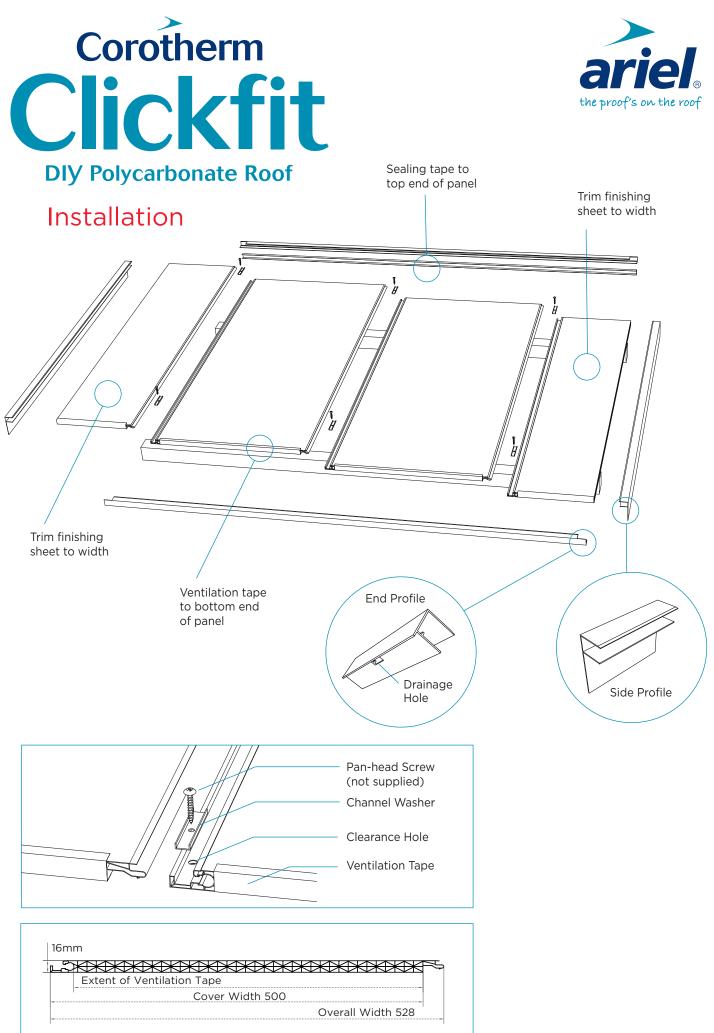

## INSTALLATION

Make adequate allowance for thermal movement, nominally 3.5mm per metre. Holes drilled for fixings must be oversized. Sheet lengths must be limited to en-sure there is no excessive movement at the end laps or fixings. Do not overtighten fixings. Remove protective film on installation.

## RECOMMENDATIONS

Minimum roof slope 5° / Maximum sheet length 4.5m

Speedwell Industrial Estate Staveley Derbyshire S43 3JP

Tel: 01246 281111 Fax: 01246 561111 Email: info@arielplastics.com

Orderline email: sales@arielplastics.com