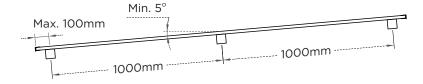

## RECOMMENDATIONS

Minimum roof slope 5° / Maximum sheet length 4.5m

Speedwell Industrial Estate Staveley Derbyshire S43 3JP

Tel: 01246 281111 Fax: 01246 561111 Email: info@arielplastics.com

Orderline email: sales@arielplastics.com

# Spanning

| Purlin Centres (mm) | Load (N/m²) |
|---------------------|-------------|
| 800                 | 1000        |
| 1000                | 750         |
| 1200                | 500         |