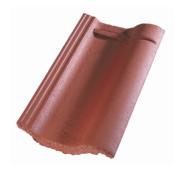

# Centurion

## Key Information

| Overall Length | 385mm  |  |  |
|----------------|--------|--|--|
| Hanging Length | 368mm  |  |  |
| Overall Width  | 230mm  |  |  |
| Cover Width    | 200mm  |  |  |
| Mass (approx.) | 2.85kg |  |  |

| Colours |  |
|---------|--|
| Grey    |  |
| Brown   |  |
| Autumn  |  |
| Red     |  |

|           | Pitch   | Batten<br>Spacing | Headlap   | Tiles Per m <sup>2</sup> | Batten<br>Per m² | Mass<br>Per m <sup>2</sup> | Nail Size     |
|-----------|---------|-------------------|-----------|--------------------------|------------------|----------------------------|---------------|
| Centurion | 10°-44° | 285mm max         | 100mm min | 17.54/m <sup>2</sup>     | 3.51ln           | 50.88kg                    | Tile clip     |
|           |         | 275mm min         | 110mm max | 18.18/m <sup>2</sup>     | 3.64lm           | 52.73kg                    | 50mm × 3.35mm |