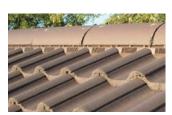

## Key Information

| Overall Length | 385mm  |  |  |
|----------------|--------|--|--|
| Hanging Length | 368mm  |  |  |
| Overall Width  | 230mm  |  |  |
| Cover Width    | 200mm  |  |  |
| Mass (approx.) | 2.85kg |  |  |

| Colours |  |
|---------|--|
| Grey    |  |
| Brown   |  |
| Autumn  |  |
| Red     |  |

|           | Pitch   | Batten<br>Spacing | Headlap   | Tiles Per m <sup>2</sup> | Batten<br>Per m² | Mass<br>Per m <sup>2</sup> | Nail Size     |
|-----------|---------|-------------------|-----------|--------------------------|------------------|----------------------------|---------------|
| Centurion | 10°-44° | 285mm max         | 100mm min | 17.54/m <sup>2</sup>     | 3.51ln           | 50.88kg                    | Tile clip     |
|           |         | 275mm min         | 110mm max | 18.18/m <sup>2</sup>     | 3.64lm           | 52.73kg                    | 50mm × 3.35mm |